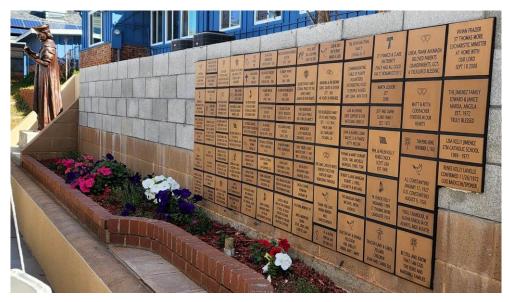

## ST THOMAS MORE PARISH MEMORIAL WALL

## Last Chance To Be Included

Deadline: March 31, 2025

Join the 165 Parishioners who have a personally designed tile on the wall. See all current tiles (click <u>HERE</u>) for ideas to design your own. Some ideas:

2023 View. See all current Tiles <u>HERE</u>